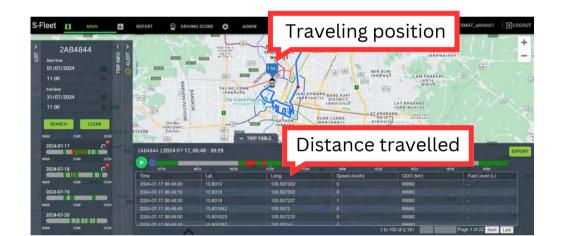

#### Driving condition / history

Display driving status and history on a map to quickly grasp vehicle location and distance.