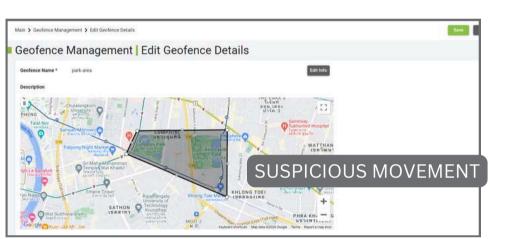

#### Notify of suspicious movements

Notify you immediately of any suspicious vehicle movement outside of operating hours.