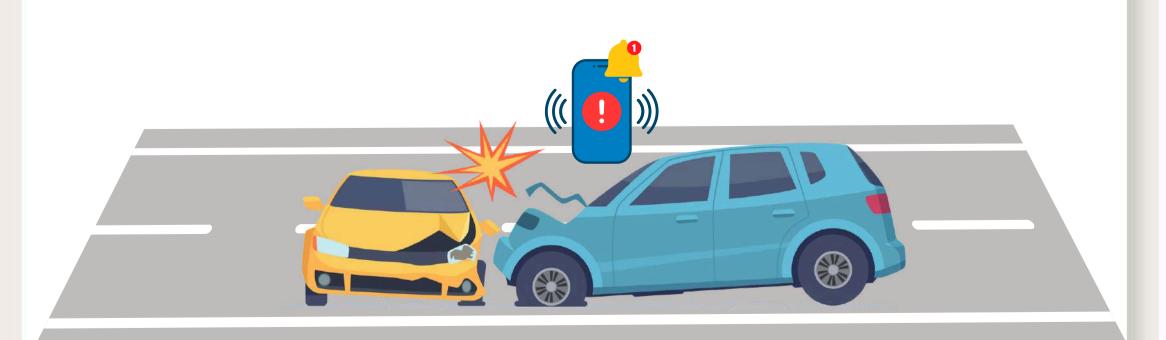

# Accident detection information

Collision occurs

Collision detection notification

AI analysis determines whether a collision has occurred based on the vehicle's acceleration data. If a collision is detected, a notification will be sent to inform you.