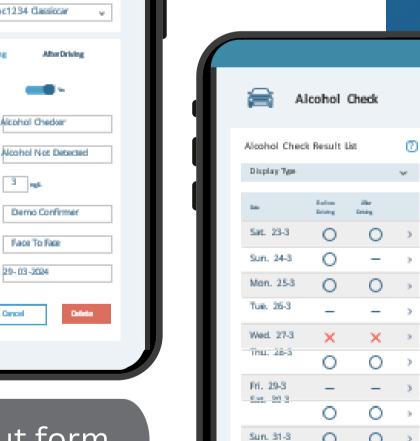

## **Alcohol Check Record Management**

Input form

Alcohol Check Details

## Easy form entry

Drivers can easily record their alcohol test results on their smartphones.

\*This service does not include Alcohol Tester Device.

#### Check the list

Administrators can view the input status and content of all drivers in a list, reducing data management effort and preventing missed entries.