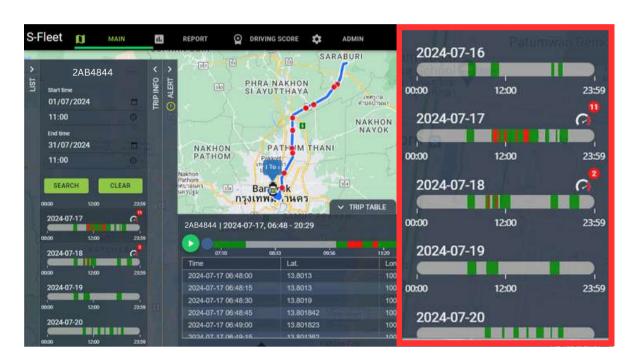

#### Driving condition / history

Display driving status and history on a map to quickly grasp vehicle location and distance.

#### Driving situation

Display occurrences of sudden braking and sharp steering on a map to enable accurate understanding of driving conditions and sharing of dangerous spots.