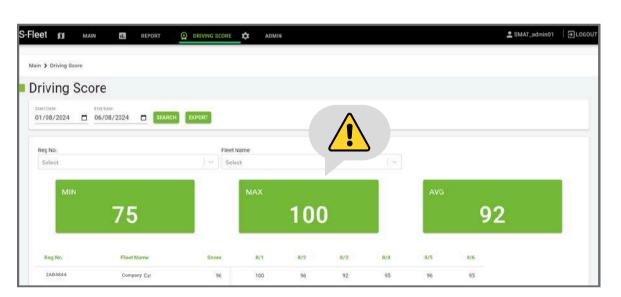

## Driving scoring

Additionally, scoring the safe driving status help us to provide guidance to vehicles with dangerous driving behavior.