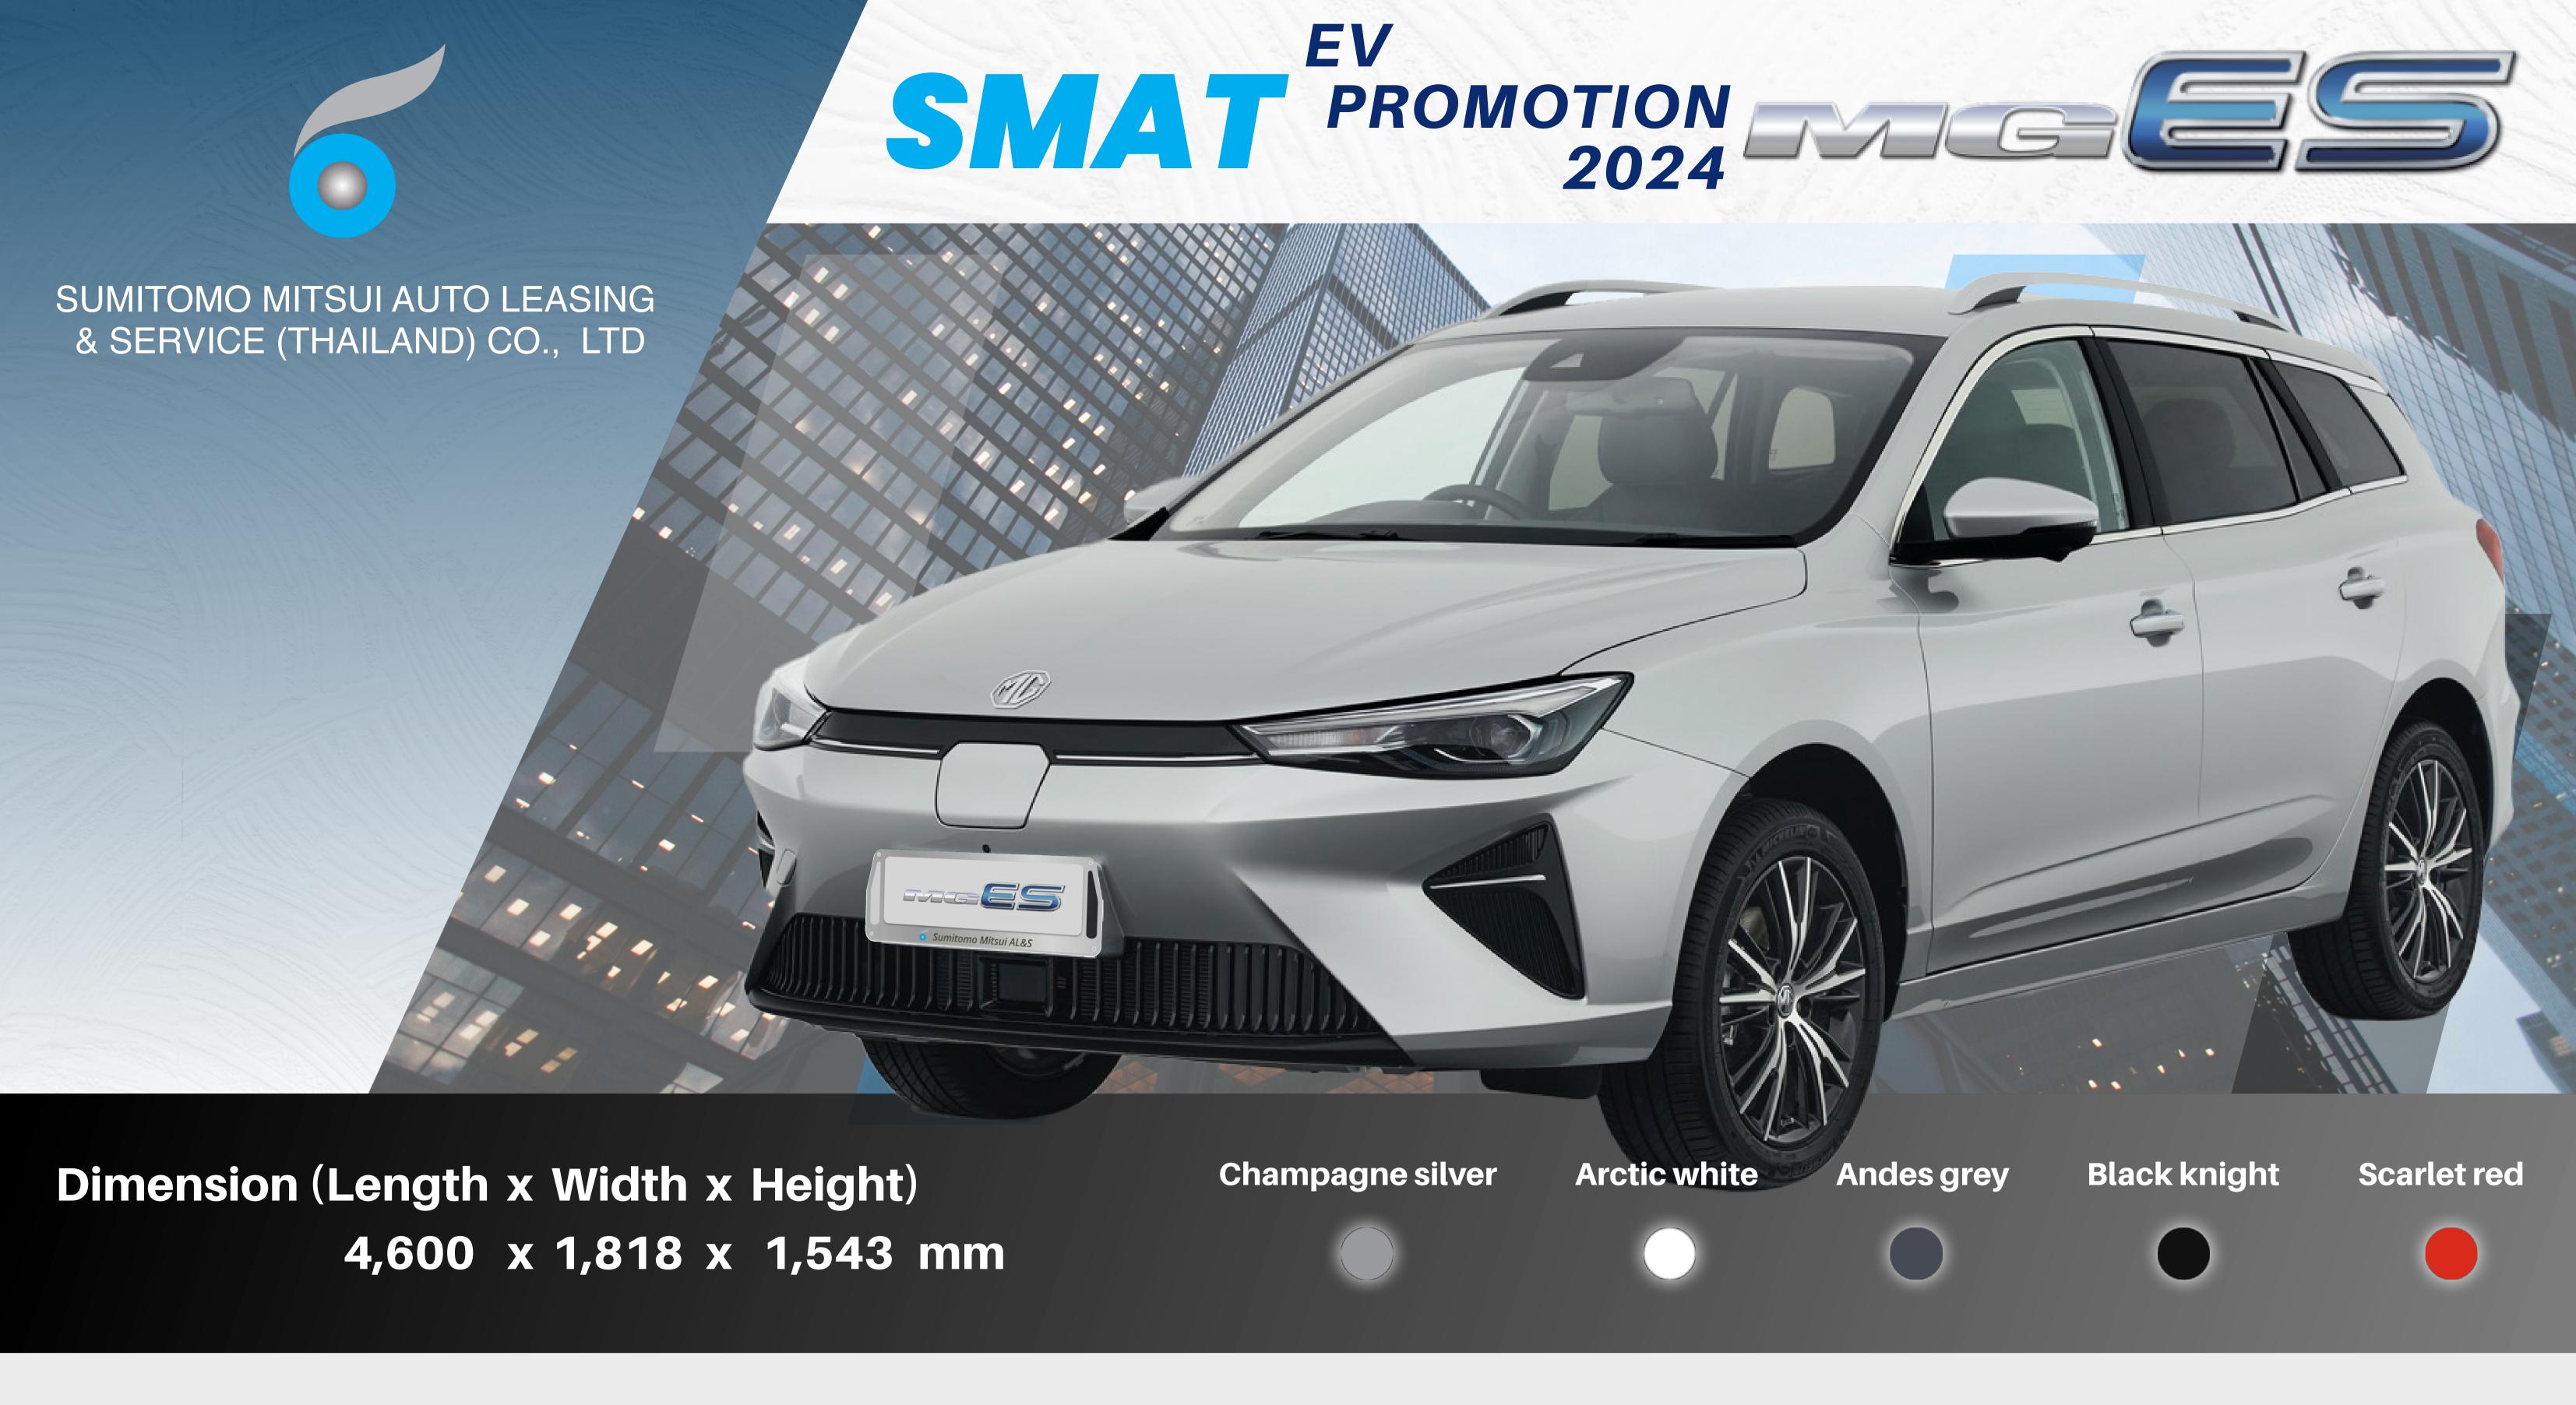

#### Design:

Impress for both new exterior / interior as modern and luxury design

#### Performance:

Better acceleration with 177 HP and top speed over 185 km/h