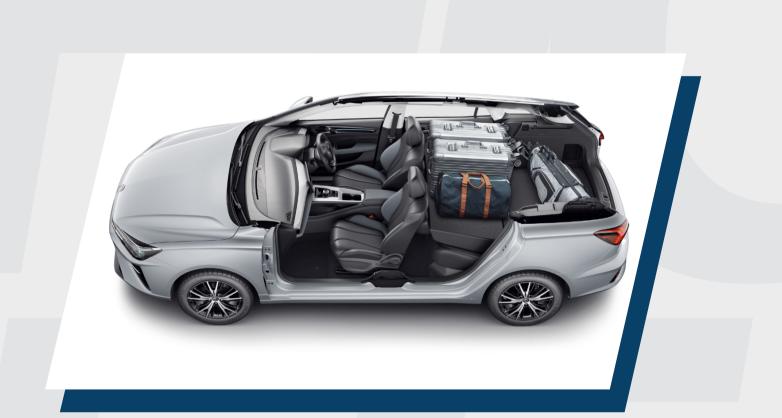

# Full usage functions:

That got all convenient feature and safety (ADAS) feature