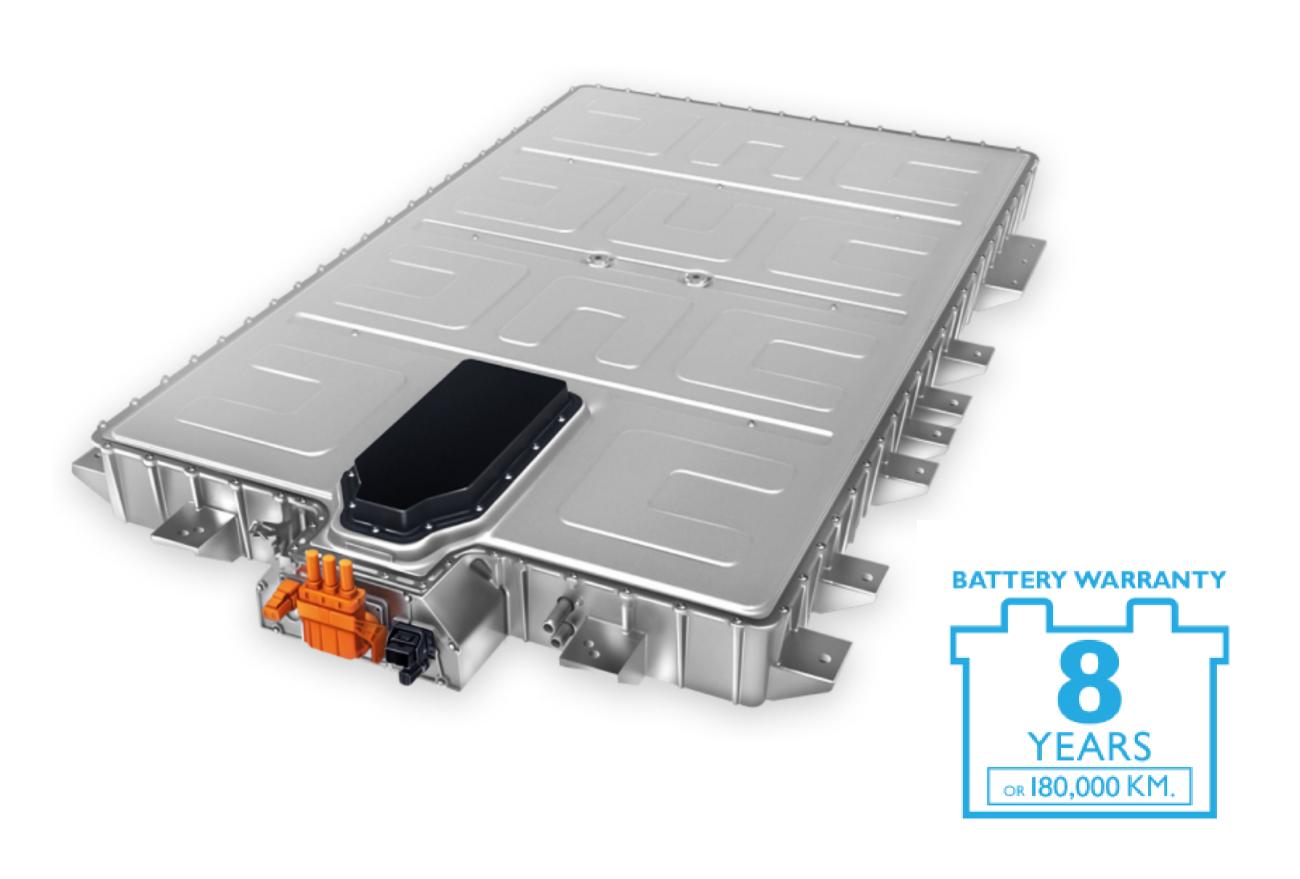

# BATTERY & DRIVING RANGE

Battery model: Lithium-Ion Battery (LFP) - Module-to-Pack

Battery capacity: 51 kWh

Maximum range (NEDC): 412 km

Battery warranty: 8 years or 180,000 km