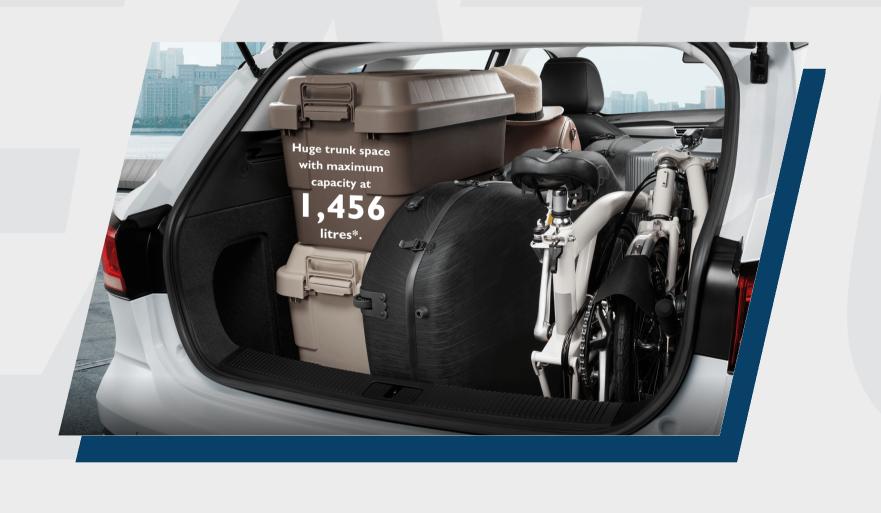

Luggage space: Based on wagon body type that more space than Sedan, Hatch back and SUV