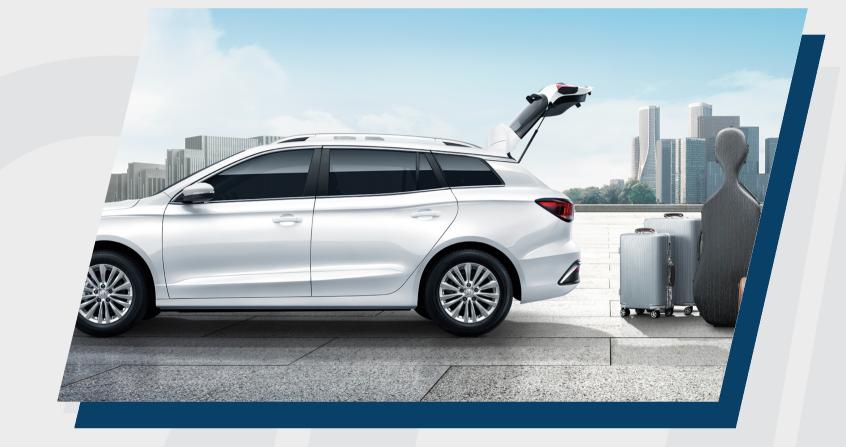

Luggage space: Based on wagon body type that more space than Sedan, Hatch back and SUV