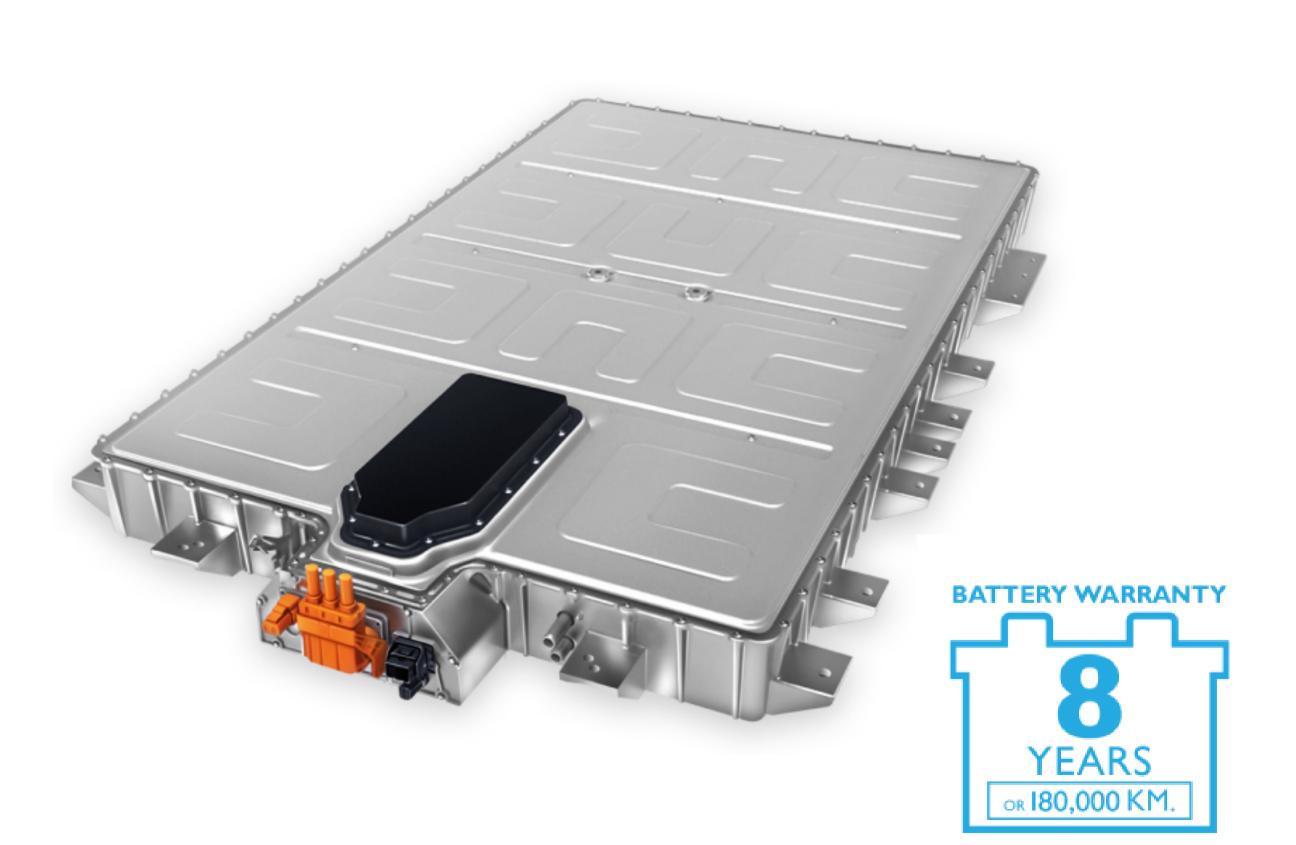

## BATTERY & DRIVING RANGE

- Battery model: Lithium-Ion Battery (LFP) Module-to-Pack
- Battery capacity: 50.3 kWh
- Maximum range (NEDC): 380 km
- Battery warranty: 8 years or 180,000 km

OPERATING LEASING WITH SPECIAL PRICE