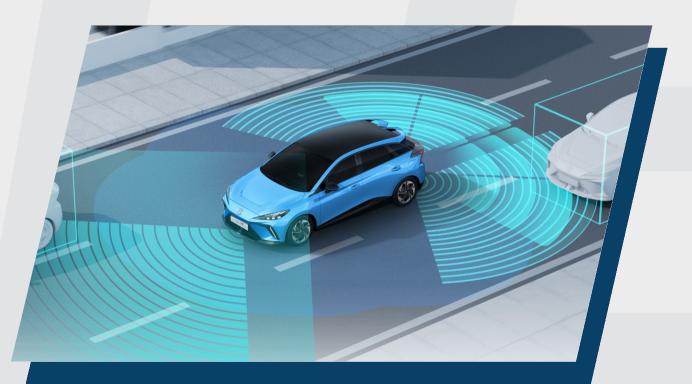

#### EV SMAT PROMOTION ELECTRIC 2024

SUMITOMO MITSUI AUTO LEASING & SERVICE (THAILAND) CO., LTD



# HIGHLIGHT FEATURES

### Fun to drive :

Especially only one with rear wheel drive (they perceive rear wheel is better than front wheel drive because European car normally use), Low Center of Gravity, 50:50 Weight Ratio, Precise steering & braking



**Road holding :** 

### **Performance:**

#### **Five-link suspension** Acceleration - driving agility 170 HP (0-100 km/h = 7.7s)

## **Exterior design: Sport and Innovative**



## Safety: **Blind Spot System / ADAS**

7GA

# i-SMART: Smart Check, Smart **Command & Smart** Connect





# **BATTERY&DRIVING RANGE**

- Battery model: Lithium-Ion Battery (LFP) Cell-to-Pack
- Battery capacity: 51 kWh
- Maximum range (NEDC): 425 km
- Battery warranty: 8 years or 180,000 km



\*The price excluding VAT

If you are interested in our services, we cordially invite you to contact our Sales team.

Chonburi: 0-2252-9511 ext. 2310 日本人:0-2252-9511 ext. 5206 Bangkok: 0-2252-9511 ext. 3