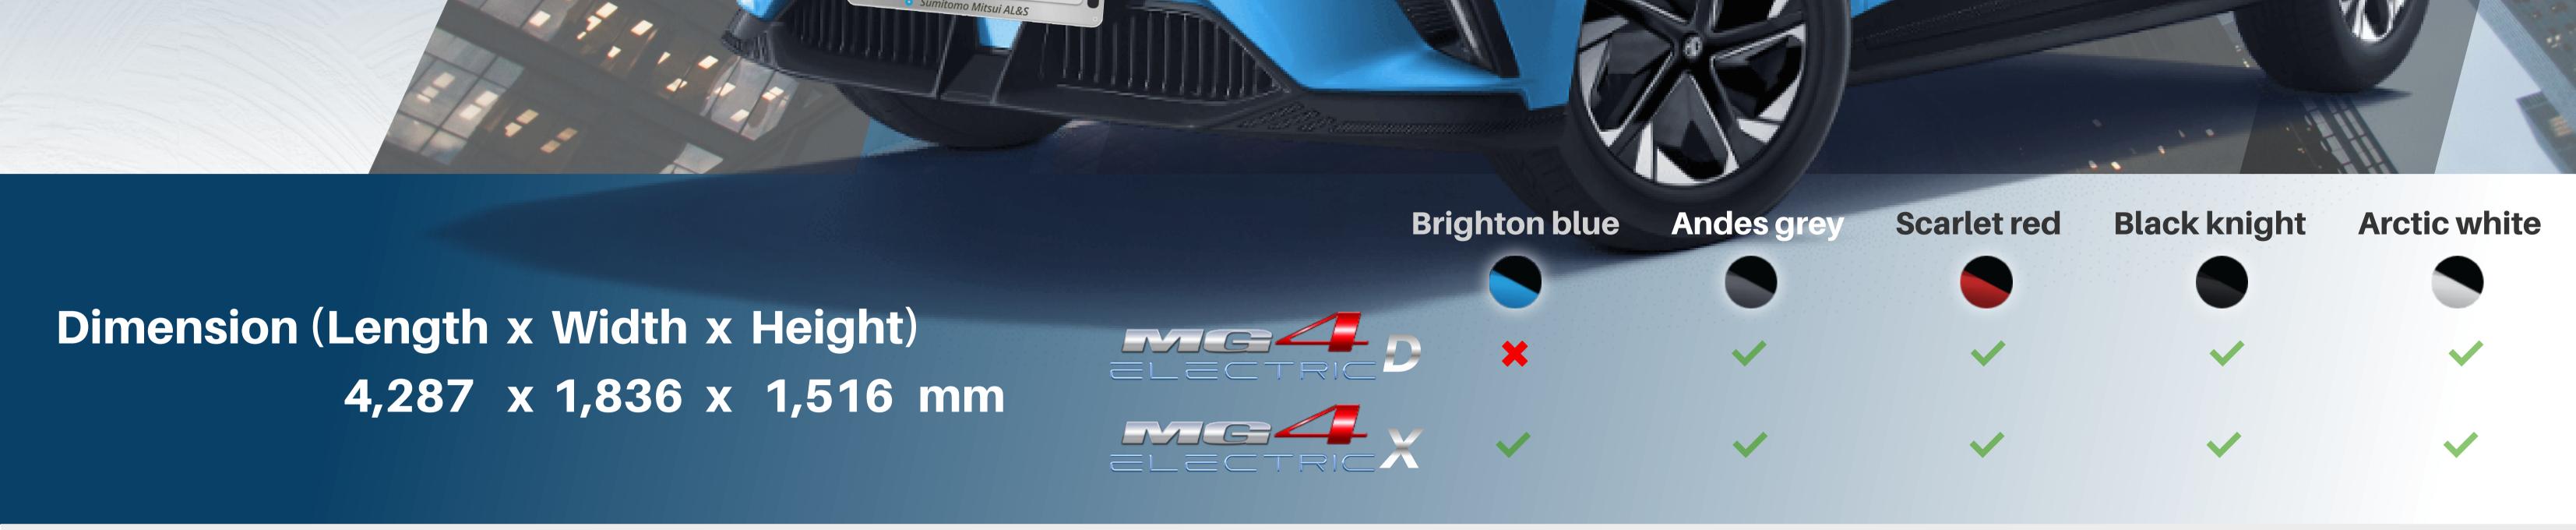

# **BATTERY&DRIVING RANGE**

- Battery model: Lithium-Ion Battery (LFP) Cell-to-Pack
- Battery capacity: 51 kWh
- Maximum range (NEDC): 425 km
- Battery warranty: 8 years or 180,000 km

\*The price excluding VAT