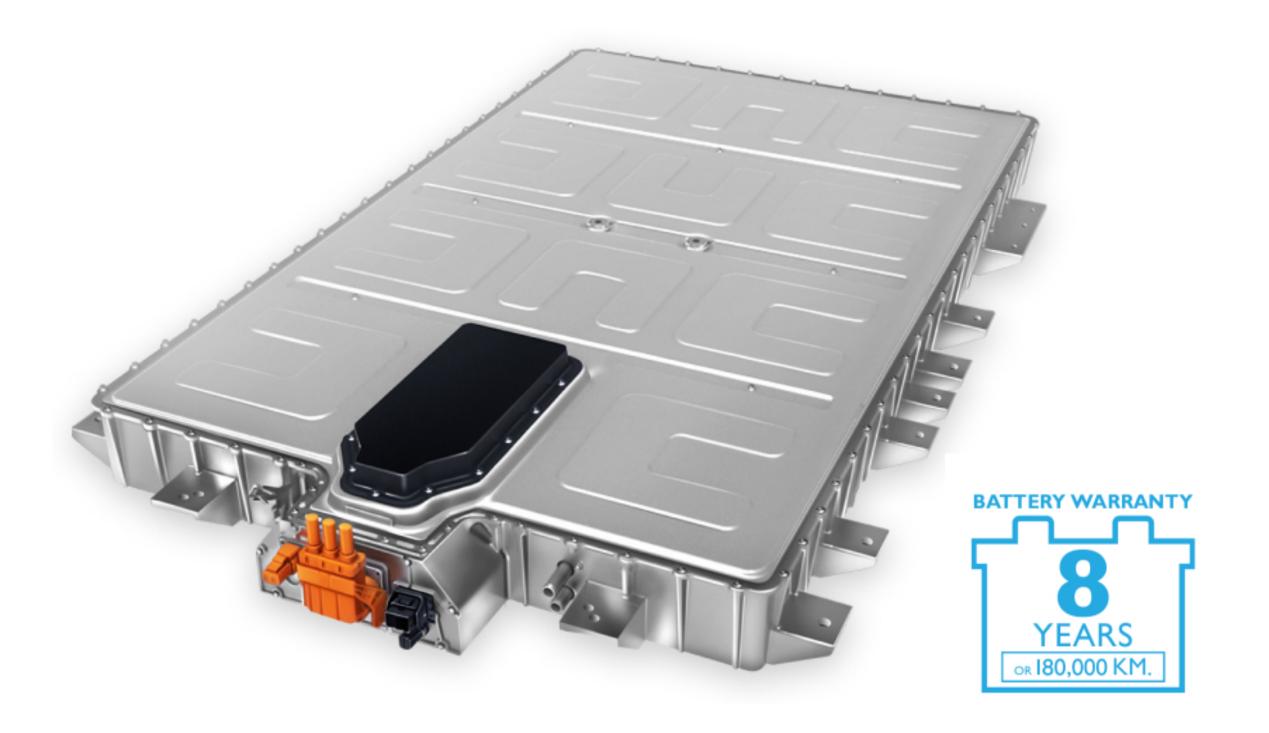

# **BATTERY&DRIVING RANGE**

- Battery model: Lithium-Ion Battery (LFP) Cell-to-Pack
- Battery capacity: 51 kWh
- Maximum range (NEDC): 425 km
- Battery warranty: 8 years or 180,000 km

\*The price excluding VAT