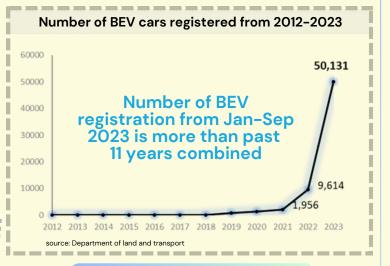

# **SMAT NEWSLETTER**



# SUMITOMO MITSUI AUTO LEASING & SERVICE (THAILAND) CO., LTD.

smatnewsletter@smauto.co.th www.gwww.smauto.co.th 🕻 0-2252-9511

# **BEV SITUATION IN THAILAND**

#### **BEV Trends in Thailand market**



#### Number of charging stations



# Thailand has over 1,479 stations in 77 provinces coverage nationwide and

"You will find EV charging station approximately every 3.2 KM in Bangkok"

\*Remark : Total number of charging stations nationwide is data as of 6 July 2023 from Electric Vehicle Association of Thailand (EVAT) and number of charging stations counted from 10 charging suppliers (EA Anywhere, Evolt, EV station pluz, PEA Volta, Elex by EGAT, MEA, on-ion, Haup, Sharge, MG)

### **BEV** benefits compare to ICE







| Environtment           | Quiet<br>& Zero Emission                        | More noise & create CO₂                  |
|------------------------|-------------------------------------------------|------------------------------------------|
| Driving<br>Performance | More