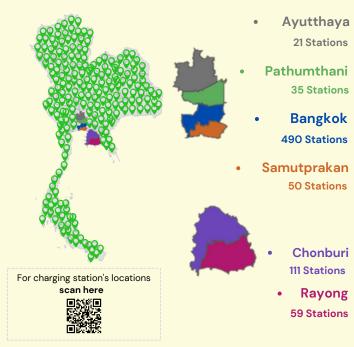

#### Number of charging stations

# Thailand has over 1,479 stations in 77 provinces coverage nationwide and

"You will find EV charging station approximately every 3.2 KM in Bangkok"

\*Remark : Total number of charging stations nationwide is data as of 6 July 2023 from Electric Vehicle Association of Thailand (EVAT) and number of charging stations counted from 10 charging suppliers (EA Anywhere, Evolt, EV station pluz, PEA Volta, Elex by EGAT, MEA, on-ion, Haup, Sharge, MG)