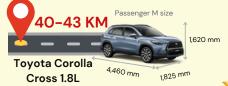

## **Running Cost of BEV vs ICE**

How far each car can go using 100 THB

MG ZS EV

3,000 KM running cost comparison

You can save up to 5,400 THB 7.020 THB

1.620 THB

1,680 THB

MG4

Toyota Corolla Cross 1.8L

\*Remark : Fuel price calculated from Gasohol E20 average price between 3-17 Oct 2023 = 36 THB and PEA Volta Off-Peak charging rate = 4.5 THB/kWh

SMAT would like to offer special packages 4 years and 1 year subscription for MG operating leasing to you. If you are interested, please feel free to contact our sales.