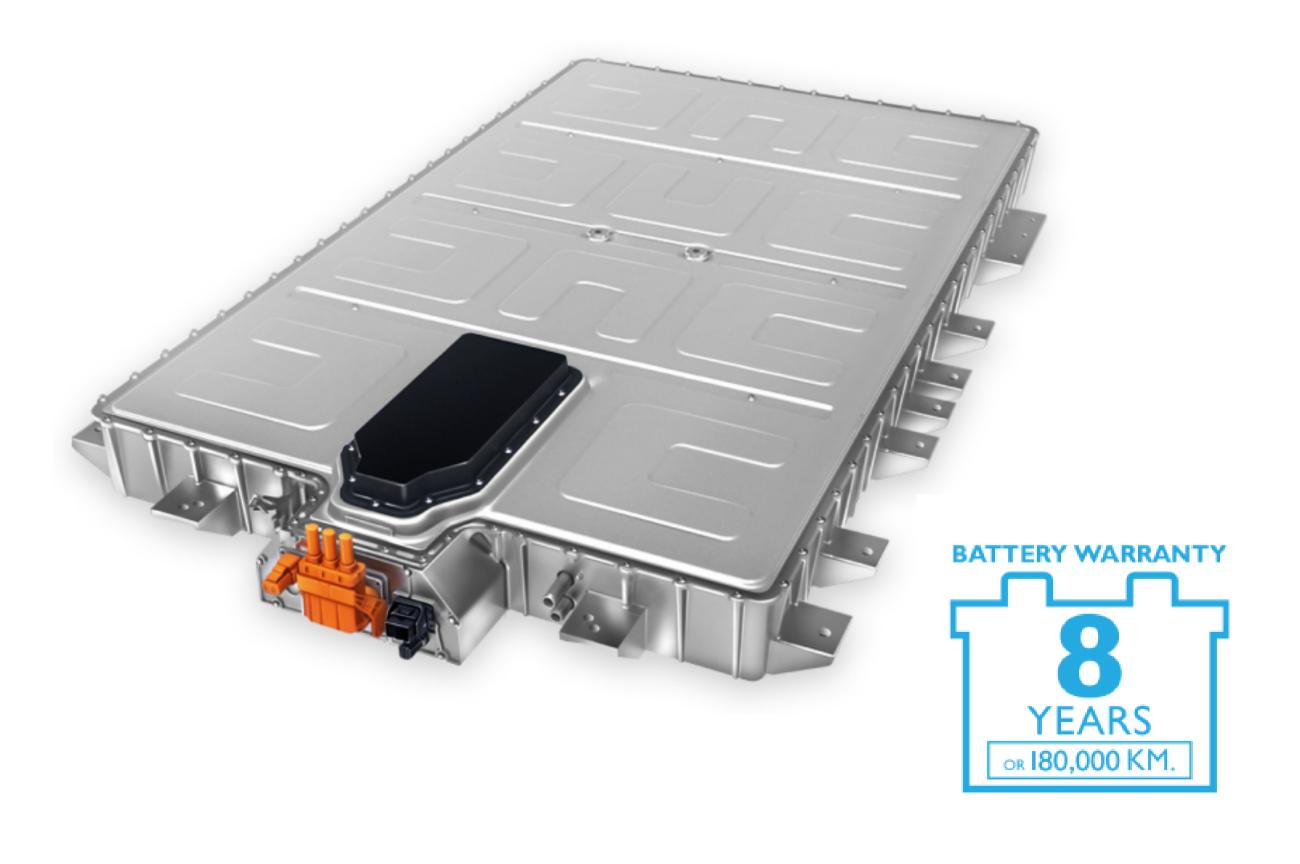

# BATTERY & DRIVING RANGE

- Battery model: Lithium-Ion Battery (LFP) Module-to-Pack
- Battery capacity: 51 kWh
- Maximum range (NEDC): 412 km
- Battery warranty: 8 years or 180,000 km