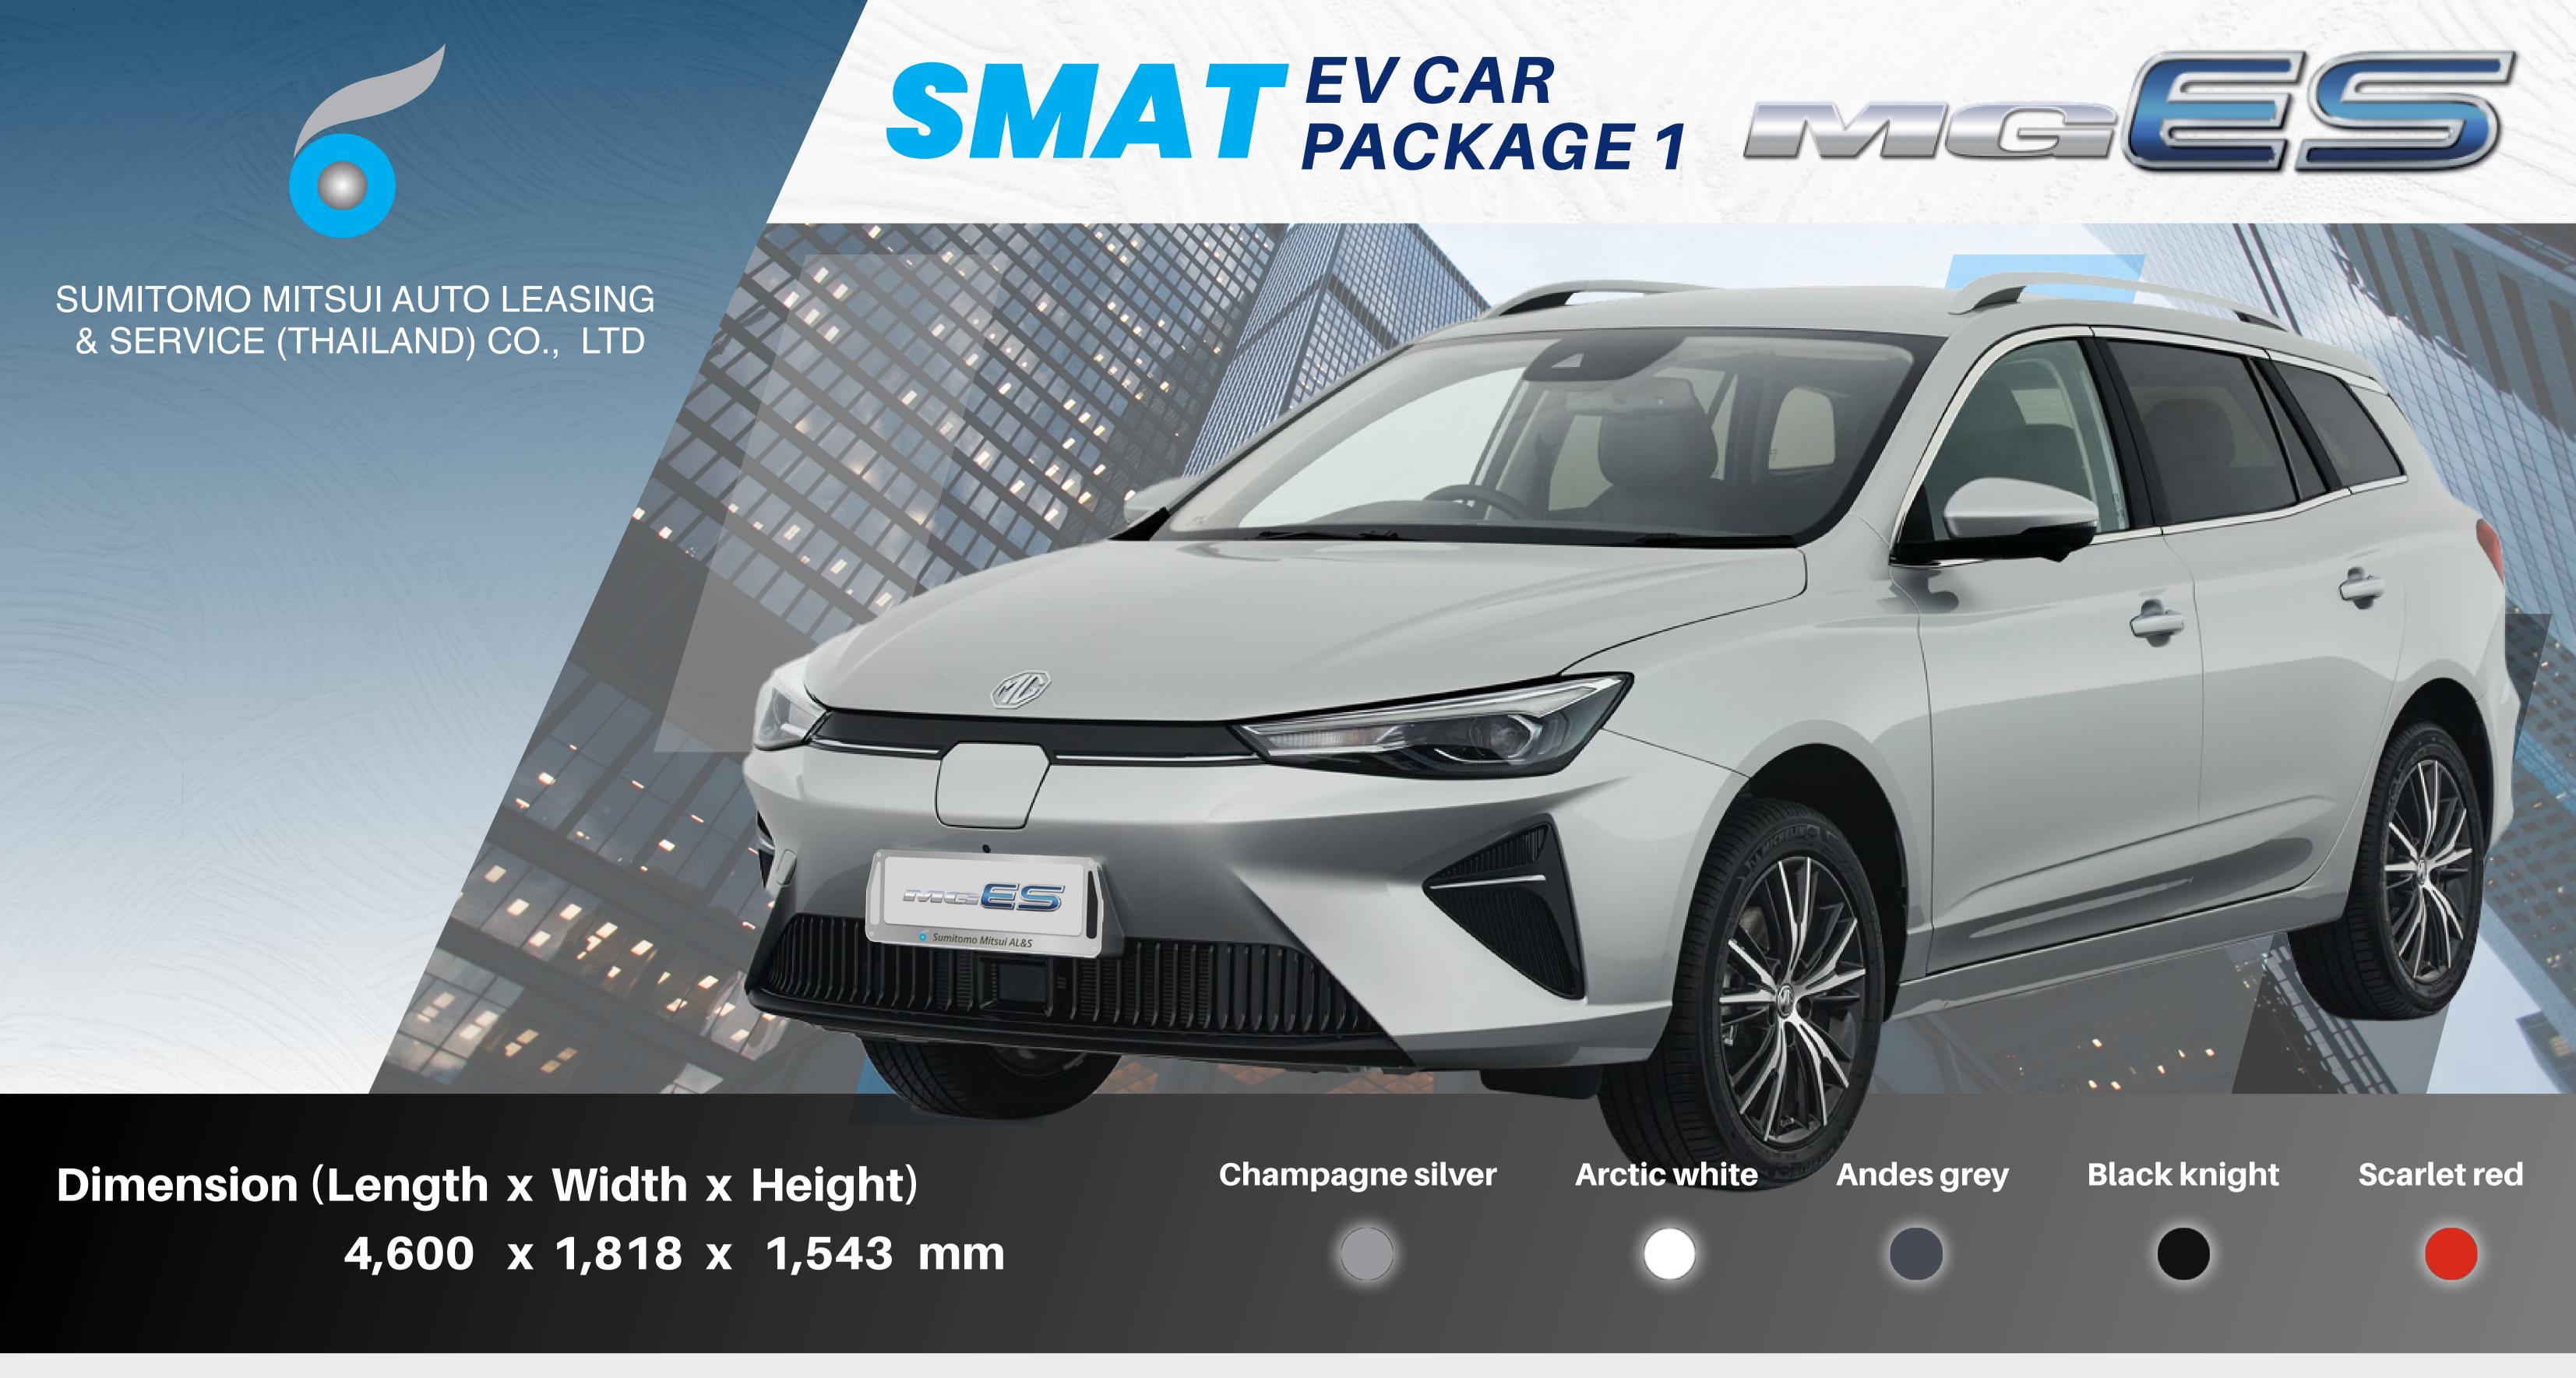

#### Design:

Impress for both new exterior / interior as modern and luxury design

#### Performance:

Better acceleration with 177 HP and top speed over 185 km/h