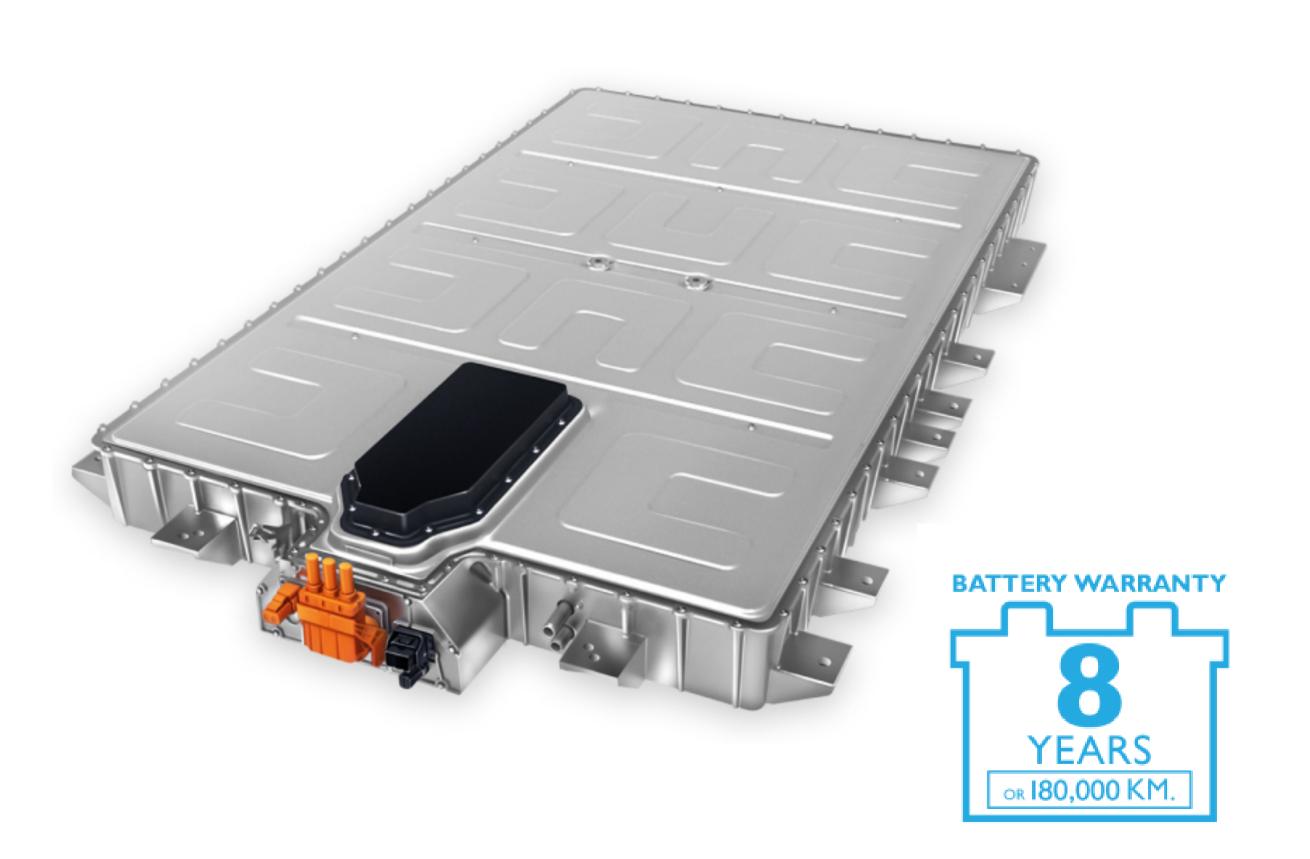

## BATTERY & DRIVING RANGE

- Battery model: Lithium-Ion Battery (LFP) Module-to-Pack
- Battery capacity: 50.3 kWh
- Maximum range (NEDC): 380 km
- Battery warranty: 8 years or 180,000 km