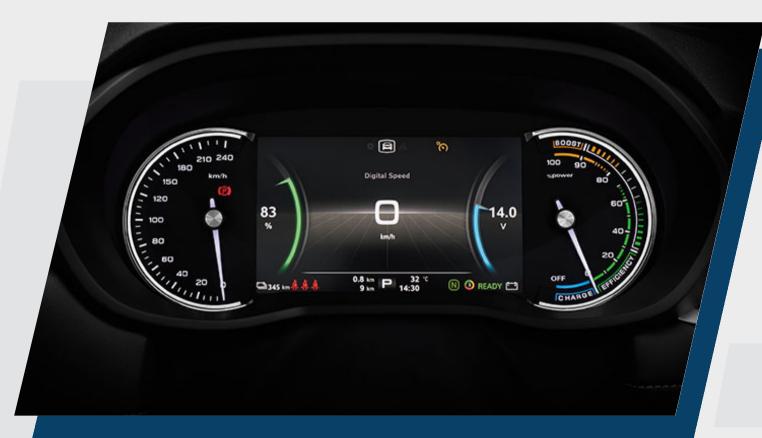

## BATTERY & DRIVING RANGE

- Battery model: Lithium-Ion Battery (LFP) Module-to-Pack
- Battery capacity: 50.3 kWh
- Maximum range (NEDC): 380 km
- Battery warranty: 8 years or 180,000 km