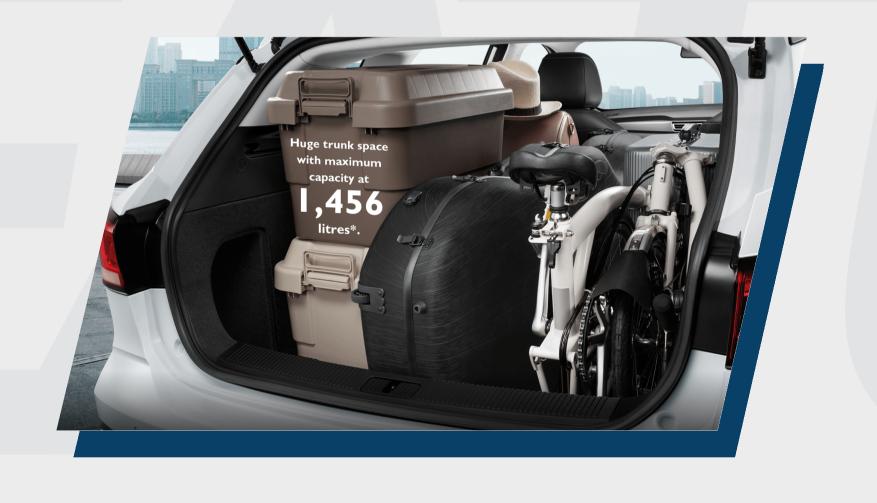

Luggage space: Based on wagon body type that more space than Sedan, Hatch back and SUV