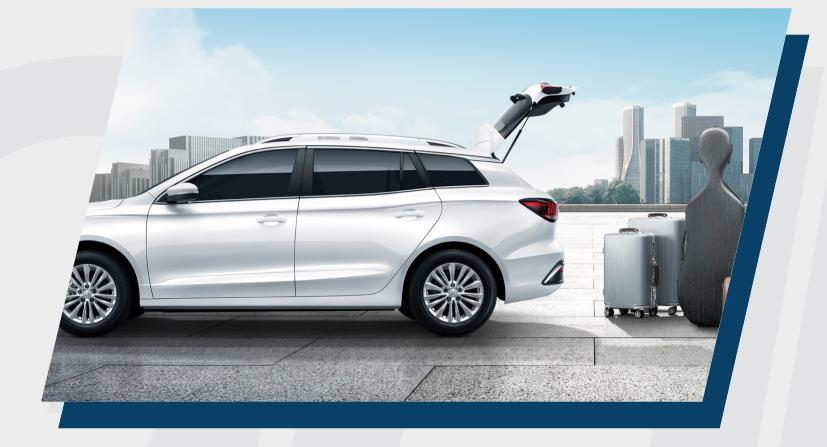

Luggage space: Based on wagon body type that more space than Sedan, Hatch back and SUV