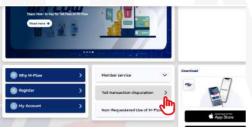

# **Partial** Application

- 1. Open the application "mflowthai"
- 2. Click  $\rightarrow$  Toll transaction disputation

| Witry M-Flow                 |   |  |
|------------------------------|---|--|
|                              |   |  |
| Member Service               | Ŷ |  |
| Tall Notice                  | ^ |  |
| Tell transaction disputation |   |  |
| Non-Requestered Use of M-Fla |   |  |