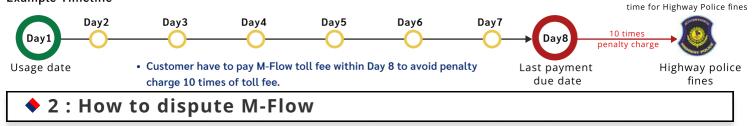

## 1 : Penalty charge for overdue payment

### Delay Payment Penalty Charge Last Due Date = Usage Date + 7 days

\* M-Flow user have to pay toll fee within 7 days after usage to avoid the penalty charge 10 times of toll fee. M-Flow is still not confirm the lead **Example Timeline** 