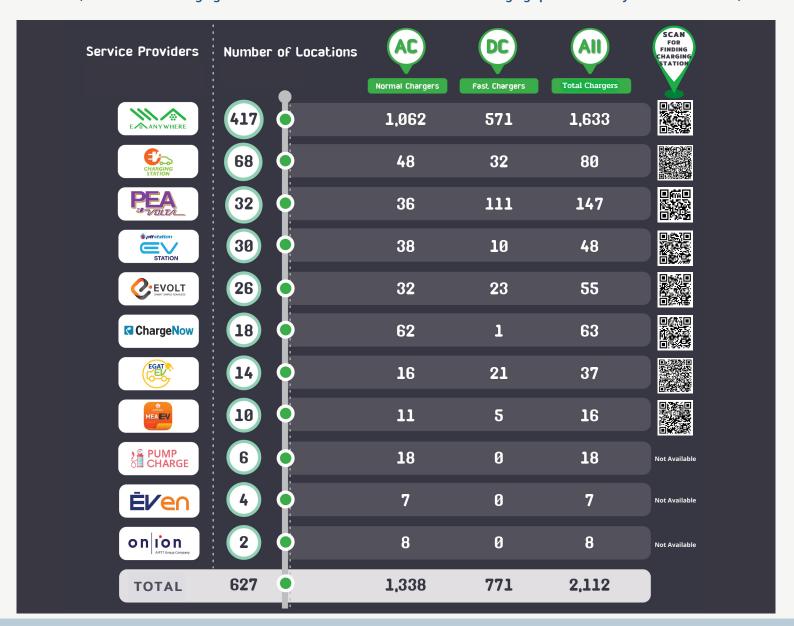

HYDROGEN

PROS: **LESS REFUEL TIME** THAN CHARGING **BATTERY** 

PROS/CONS

**PROS: FUEL SAVING CONS:** HIGH MAINTENANCE COST

**SPOTS** 

Currently, the most concerns for those who planning to purchase an Electric Vehicle are the higher price more than general vehicles and available Electric Vehicle charging stations in Thailand are not covered in all provinces compared to gas stations. In addition, the number of charging stations and service areas for Electric Vehicle charging spots as of 5 May 2021 are as follows;