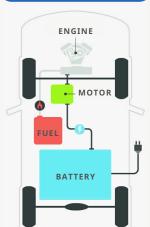

Electric Vehicles are separated into 4 categories as below.

\*Excludes commercial vehicles Source: Canalys estimates, January 2021

#### **PLUG-IN HYBRID Electric Vehicle PHEV**

#### **FUEL CELL Electric Vehicle FCEV**

**VEHICLE SYSTEM** 

**ENGINE** 

**ENERGY** 

PROS: MORE EFFICIENCY THAN HEV **CONS: HIGHER** MAINTENANCE **COST THAN HEV** 

PROS: **EXPENSIVE AND** CONS: **DIFFICULT TO** FIND CHARGING CONS: FLAMMABLE RISK