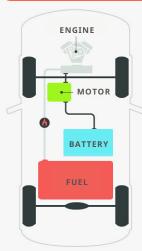

Electric Vehicles are separated into 4 categories as below.

\*Excludes commercial vehicles Source: Canalys estimates, January 2021

#### **FUEL CELL Electric Vehicle FCEV**

**VEHICLE SYSTEM** 

**ENGINE** 

**ENERGY** 

PROS: MORE EFFICIENCY THAN HEV **CONS: HIGHER** MAINTENANCE **COST THAN HEV** 

PROS: **EXPENSIVE AND** CONS: **DIFFICULT TO** FIND CHARGING CONS: FLAMMABLE RISK

HYDROGEN

PROS: **LESS REFUEL TIME** THAN CHARGING **BATTERY** 

PROS/CONS

**PROS: FUEL SAVING CONS:** HIGH MAINTENANCE COST

**SPOTS** 

Currently, the most concerns for those who planning to purchase an Electric Vehicle are the higher price more than general vehicles and available Electric Vehicle charging stations in Thailand are not covered in all provinces compared to gas stations. In addition, the number of charging stations and service areas for Electric Vehicle charging spots as of 5 May 2021 are as follows;