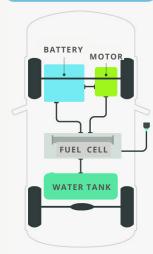

#### **FUEL CELL Electric Vehicle FCEV**

**VEHICLE SYSTEM** 

**ENGINE** 

**ENERGY** 

PROS: MORE EFFICIENCY THAN HEV **CONS: HIGHER** MAINTENANCE **COST THAN HEV** 

PROS: **EXPENSIVE AND** CONS: **DIFFICULT TO** FIND CHARGING CONS: FLAMMABLE RISK

HYDROGEN

PROS: **LESS REFUEL TIME** THAN CHARGING **BATTERY** 

PROS/CONS

**PROS: FUEL SAVING CONS:** HIGH MAINTENANCE COST

**SPOTS** 

Currently, the most concerns for those who planning to purchase an Electric Vehicle are the higher price more than general vehicles and available Electric Vehicle charging stations in Thailand are not covered in all provinces compared to gas stations. In addition, the number of charging stations and service areas for Electric Vehicle charging spots as of 5 May 2021 are as follows;