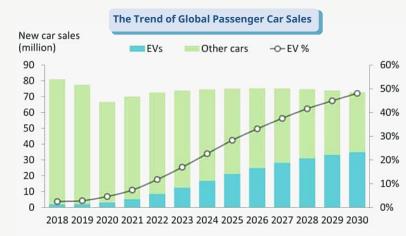

In 2020, Electric Vehicles were sold 3.1 million cars which 4.7% were owned by first EV car owners and proportion of EV car sales is expected to continue rising to 48% by 2030.

There are many shapes, sizes and styles of Electric Vehicles thus the important determinants when choosing the right Electric Vehicles for each person is to understand the different types available.

Electric Vehicles are separated into 4 categories as below.

\*Excludes commercial vehicles Source: Canalys estimates, January 2021