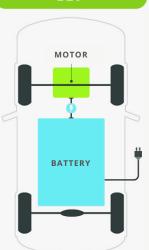

duce Electric Vehicles in various models and continuously improving the quality to be alternative options for consumer decisions.

In 2020, Electric Vehicles were sold 3.1 million cars which 4.7% were owned by first EV car owners and proportion of EV car sales is expected to continue rising to 48% by 2030.

There are many shapes, sizes and styles of Electric Vehicles thus the important determinants when choosing the right Electric Vehicles for each person is to understand the different types available.

Electric Vehicles are separated into 4 categories as below.



\*Excludes commercial vehicles Source: Canalys estimates, January 2021





#### **PLUG-IN HYBRID Electric Vehicle PHEV**

### **BATTERY Electric Vehicle BEV**

#### **FUEL CELL Electric Vehicle FCEV**

**VEHICLE SYSTEM** 









**ENGINE** 









**ENERGY** 



PROS: MORE EFFICIENCY THAN HEV **CONS: HIGHER** MAINTENANCE **COST THAN HEV** 

PROS: **EXPENSIVE AND** CONS: **DIFFICULT TO** FIND CHARGING CONS: FLAMMABLE RISK

HYDROGEN

PROS: **LESS REFUEL TIME** THAN CHARGING **BATTERY** 

PROS/CONS

**PROS: FUEL SAVING CONS:** HIGH MAINTENANCE COST

**SPOTS** 



Currently, the most concerns for those who planning to purchase an Electric Vehicle are the higher price more than general vehicles and available Electric Vehicle charging stations in Thailand are not covered in all provinces compared to gas stations. In addition, the number of charging stations and service areas for Electric Vehicle charging spots as of 5 May 2021 are as follows;



If you are interested in leasing Electric Vehicle or any vehicles, pl