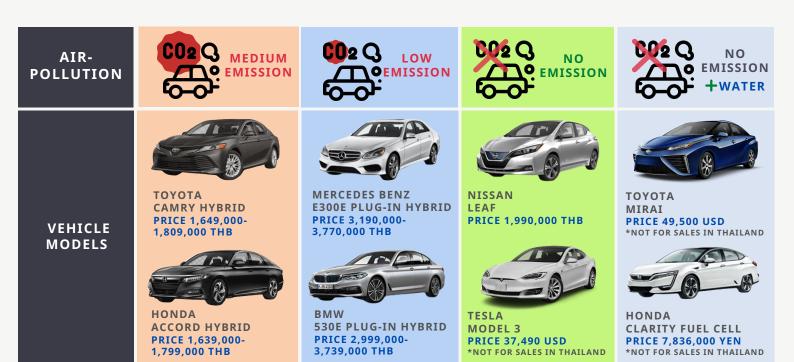

HYDROGEN

PROS: **LESS REFUEL TIME** THAN CHARGING **BATTERY** 

PROS/CONS

**PROS: FUEL SAVING CONS:** HIGH MAINTENANCE COST

**SPOTS** 

Currently, the most concerns for those who planning to purchase an Electric Vehicle are the higher price more than general vehicles and available Electric Vehicle charging stations in Thailand are not covered in all provinces compared to gas stations. In addition, the number of charging stations and service areas for Electric Vehicle charging spots as of 5 May 2021 are as follows;